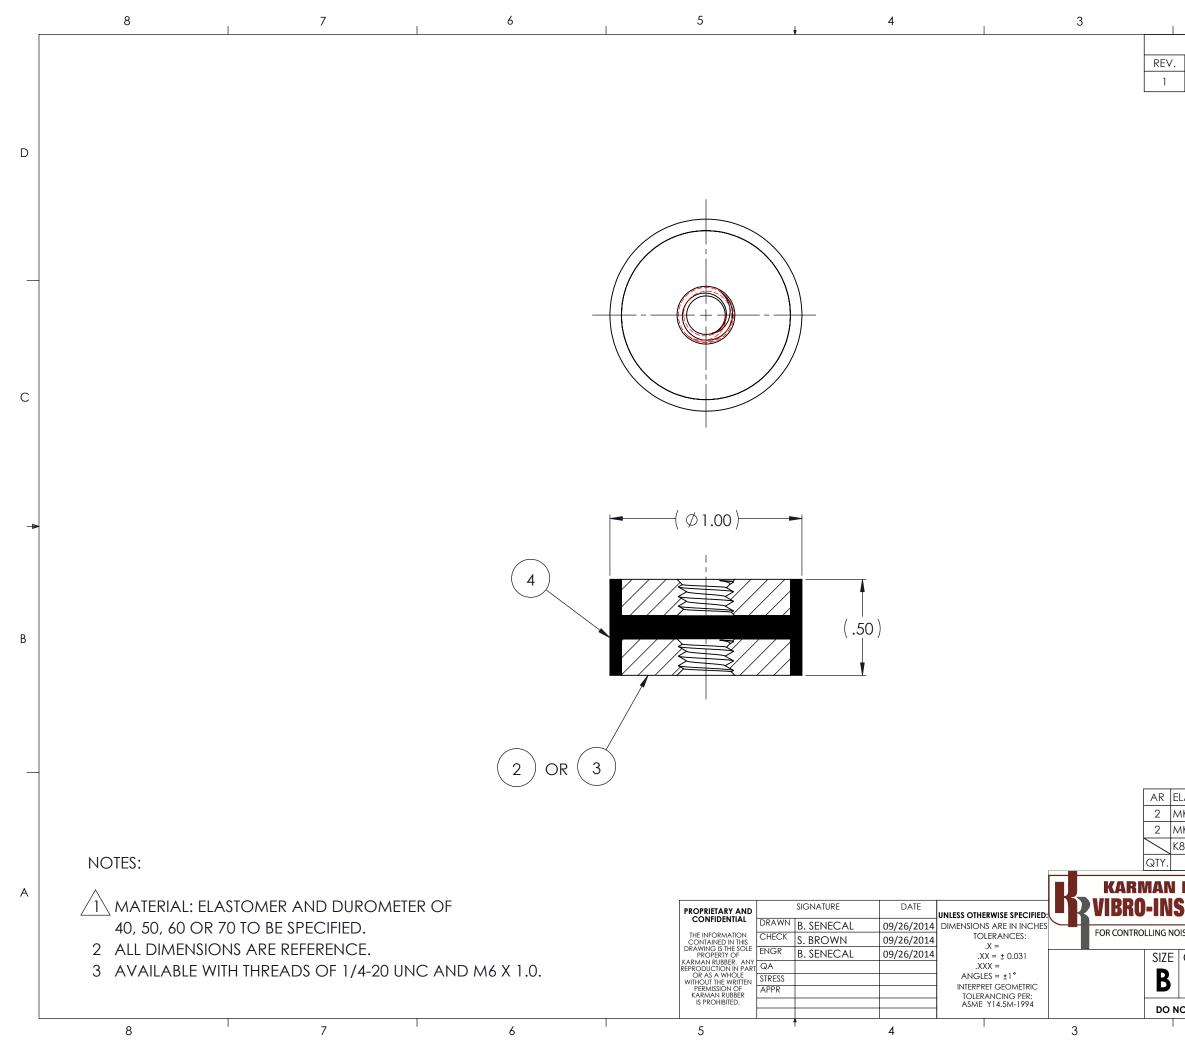

| 2                                                                                            | 2                                                             | 1             |              |   |
|----------------------------------------------------------------------------------------------|---------------------------------------------------------------|---------------|--------------|---|
| I                                                                                            | REVISIONS                                                     |               |              |   |
| ν. DE                                                                                        | SCRIPTION                                                     | DATE          | APPROVED     |   |
| INITIAL RELE                                                                                 | ASE OF DRAWING                                                | 9/26/2014     | BS           |   |
|                                                                                              |                                                               |               |              | C |
|                                                                                              |                                                               |               |              | В |
| ELASTOMER<br>MK400M6T<br>MK40020T<br>K88<br>DESCRIPTION<br>I RUBBER<br>SULATORS <sup>®</sup> | K88-4<br>MK400M6T<br>MK40020T<br>K88<br>PART NUMBER<br>TITLE: | MATERIAL C    |              |   |
| NOISE, SHOCK & VIBRATION                                                                     |                                                               |               |              |   |
| NOT SCALE DRAWING                                                                            | SCALE: 2:1 WEIG                                               | GHT: 1.15 OZ. | SHEET 1 OF 1 | 1 |
| 2                                                                                            |                                                               | 1             |              |   |